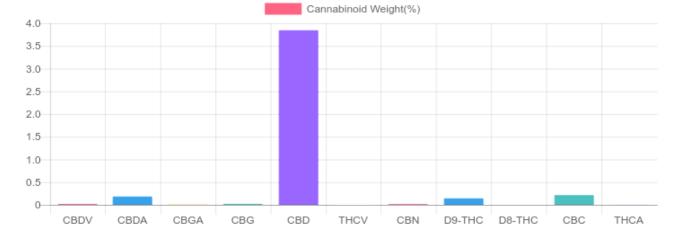

## **Cannabinoids Test**

| cannabinoids                 |        | weight(%) | mg/g   |  |
|------------------------------|--------|-----------|--------|--|
| DELTA-9-TETRAHYDROCANNABINOL | D9-THC | 0.143%    | 1.432  |  |
| TETRAHYDROCANNABINOLIC ACID  | THCA   | 0.004%    | 0.043  |  |
| CANNABIDIOL                  | CBD    | 3.846%    | 38.461 |  |
| CANNABIDIOLIC ACID           | CBDA   | 0.184%    | 1.840  |  |
| CANNABIDIVARIN               | CBDV   | 0.018%    | 0.183  |  |
| CANNABICHROMENE              | CBC    | 0.213%    | 2.132  |  |
| CANNABINOL                   | CBN    | 0.015%    | 0.149  |  |
| CANNABIGEROL                 | CBG    | 0.021%    | 0.213  |  |
| CANNABIGEROLIC ACID          | CBGA   | 0.005%    | 0.046  |  |
| DELTA-8-TETRAHYDROCANNABINOL | D8-THC | N/D       | N/D    |  |
| TETRAHYDROCANNABIVARIN       | THCV   | 0.001%    | 0.009  |  |
|                              |        |           |        |  |
| TOTAL D9-THC                 |        | 0.143%    | 1.430  |  |
| TOTAL CBD*                   |        | 4.007%    | 40.074 |  |
| TOTAL CANNABINOIDS           |        | 4.451%    | 44.510 |  |

\*Total CBD = CBD + CBDA x 0.877